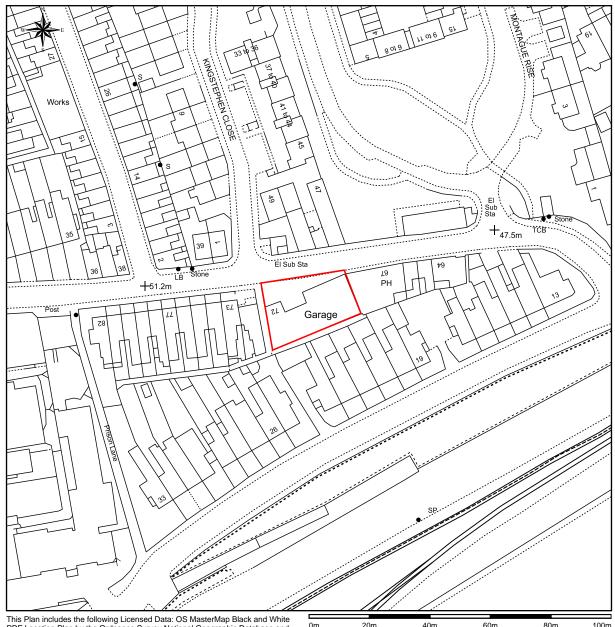

## Maximum Motors, Howell Rd, Exeter, EX4 4LZ

This Plan includes the following Licensed Data: OS MasterMap Black and White PDF Location Plan by the Ordnance Survey National Geographic Database and incorporating surveyed revision available at the date of production. Reproduction in whole or in part is prohibited without the prior permission of Ordnance Survey. The representation of a road, track or path is no evidence of a right of way. The representation of features, as lines is no evidence of a property boundary. © Crown copyright and database rights, 2020. Ordnance Survey 0100031673